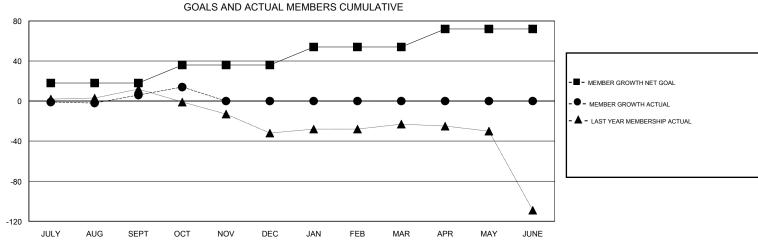

## District 5M 9

GOALS AND ACTUAL NEW CLUBS CUMULATIVE

SEPT

OCT

AUG

JULY

NOV

DEC

JAN

FEB

MAR

## 0.8 -■- CURRENT YEAR GOALS FOR NEW CLUBS - ●- CURRENT YEAR ACTUAL NEW CLUBS - ▲ - LAST YEAR ACTUAL NEW CLUBS

APR

MAY

JUNE

| DROPPED CLUBS: 1  DROPPED MEMBERS |    | 31 CLUBS OF 66 ADDED 1 OR MORE<br>NEW MEMBERS | GENDER DISTRIBU<br>MALE<br>FEMALE | 1,339 (62.34%)<br>809 (37.66%) |     |
|-----------------------------------|----|-----------------------------------------------|-----------------------------------|--------------------------------|-----|
| DECEASED                          | 7  | CLICK HERE FOR CUMULATIVE  MEMBERSHIP DATA    | TOTAL FAMILY UNIT MEMBERS         |                                | 709 |
| CLUB CANCELLED                    | 0  |                                               | FAMILY MEMBERS PAYING HALF 3      |                                | 357 |
| OTHER                             | 58 |                                               |                                   |                                |     |
| TOTAL                             | 65 |                                               |                                   |                                |     |