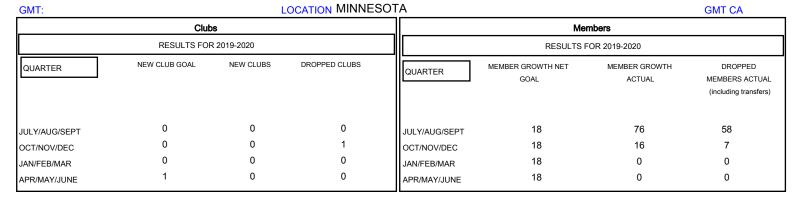

## 0.8 -■- CURRENT YEAR GOALS FOR NEW CLUBS - ●- CURRENT YEAR ACTUAL NEW CLUBS - ▲ - LAST YEAR ACTUAL NEW CLUBS

APR

MAY

JUNE

| DROPPED CLUBS: 1  DROPPED MEMBERS |    | 31 CLUBS OF 66 ADDED 1 OR MORE<br>NEW MEMBERS | GENDER DISTRIBU<br>MALE<br>FEMALE | 1,339 (62.34%)<br>809 (37.66%) |     |
|-----------------------------------|----|-----------------------------------------------|-----------------------------------|--------------------------------|-----|
| DECEASED                          | 7  | CLICK HERE FOR CUMULATIVE  MEMBERSHIP DATA    | TOTAL FAMILY UNIT MEMBERS         |                                | 709 |
| CLUB CANCELLED                    | 0  |                                               | FAMILY MEMBERS PAYING HALF 3      |                                | 357 |
| OTHER                             | 58 |                                               |                                   |                                |     |
| TOTAL                             | 65 |                                               |                                   |                                |     |